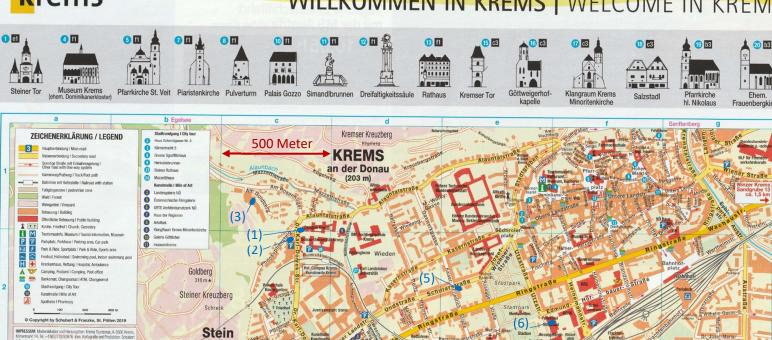

€ 120,- Two persons room, incl. breakfast, incl. VAT

www.gaestehaus-einzinger.at

touristic map (1) Venue, Audi Max of University Krems

- (2) arte hotel
- (3) Hotel Steigenberger
- (4) Guesthouse Einzinger
- (5) Hotel Unter den Linden
- (6) Park Hotel